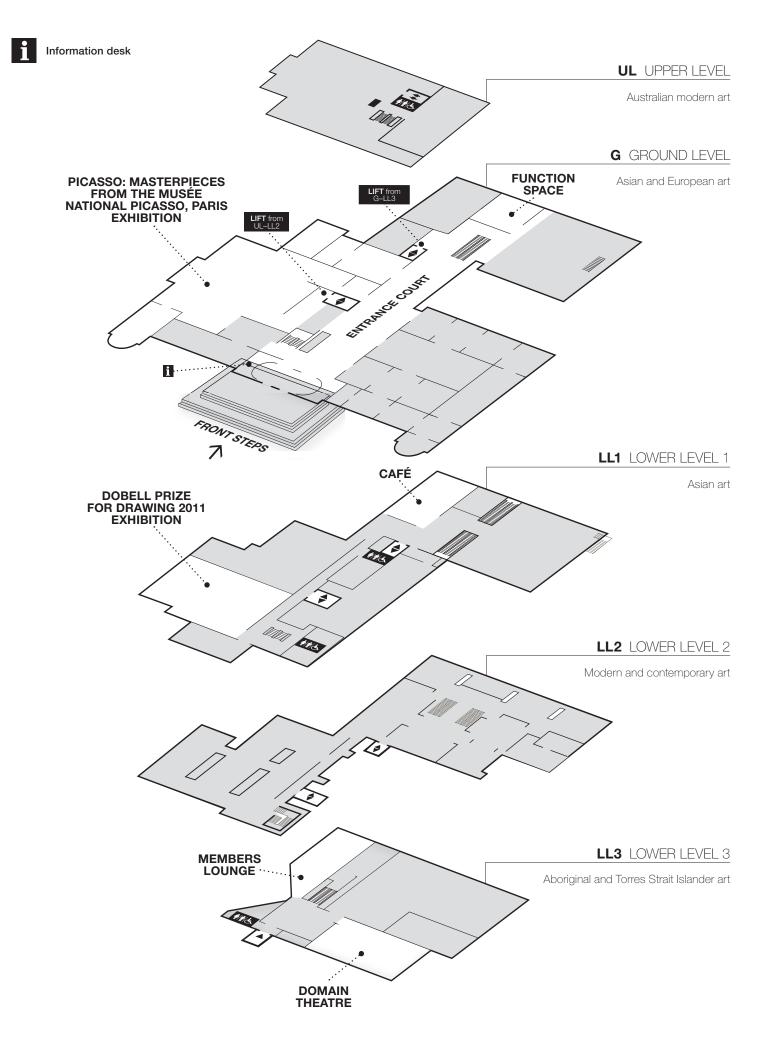

## SYDNEY FESTIVAL FIRST NIGHT **SATURDAY 7 JANUARY** UNTIL 11PM

| PICASSO<br>CHILDREN'S TRAIL<br>Go on a self-guided adventure<br>tour of the exhibition |                                                                                         | PICASSO PODCASTS Download podcasts from our website on 12 artworks in the exhibition, for adults and kids | PICASSO'S PATH<br>Pick up a Picasso's Path<br>map and go on a self-guided<br>tour looking at artworks in<br>the Gallery's collection that<br>connect to Picasso | MEMBERS LOUNGE<br>Open to all from 3–11pm<br>this night only, with drinks<br>and live music |       |
|----------------------------------------------------------------------------------------|-----------------------------------------------------------------------------------------|-----------------------------------------------------------------------------------------------------------|-----------------------------------------------------------------------------------------------------------------------------------------------------------------|---------------------------------------------------------------------------------------------|-------|
| time                                                                                   | event                                                                                   |                                                                                                           |                                                                                                                                                                 | venue                                                                                       | level |
| 3-10PM                                                                                 | WORKSHOP Drop-in anytime and make your own collage                                      |                                                                                                           |                                                                                                                                                                 | Function Space                                                                              | G     |
| 3-3.30PM                                                                               | KIDS Interactive character tour with Pertinos, the new Gallery character                |                                                                                                           |                                                                                                                                                                 | Meet in the<br>Entrance court                                                               | G     |
| 4-4.40PM                                                                               | KIDS Interactive storytelling with Open Stage Productions                               |                                                                                                           |                                                                                                                                                                 | Meet in the<br>Entrance court                                                               | G     |
| 4.30-5.10PM                                                                            | <b>MUSIC</b> Songs from Spain and France for the whole family with <b>My Sauce Good</b> |                                                                                                           |                                                                                                                                                                 | Entrance court                                                                              | G     |
| 5.30-7.30PM                                                                            | MUSIC Flamenco guitar with David Holberton                                              |                                                                                                           |                                                                                                                                                                 | Members Lounge                                                                              | LL3   |
| 5.30-6.50PM                                                                            | FILM The mystery of Picasso (dir: Henri-Georges Clouzot, 1956)*                         |                                                                                                           |                                                                                                                                                                 | Domain Theatre                                                                              | LL3   |
| 6–7PM                                                                                  | TOUR Picasso's path: guided tour of the Gallery's collection                            |                                                                                                           |                                                                                                                                                                 | Meet in the<br>Entrance court                                                               | G     |
| 6.30-7.30PM                                                                            | MUSIC The Carlos Mora Trio performs live in the ArtBar                                  |                                                                                                           |                                                                                                                                                                 | Café                                                                                        | LL1   |
| 7.30-8.30PM                                                                            | MUSIC Highlight performance by Monsieur Camembert                                       |                                                                                                           |                                                                                                                                                                 | Entrance court                                                                              | G     |
| 8.30-9.30PM                                                                            | MUSIC The Carlos Mora Trio performs live in the ArtBar                                  |                                                                                                           |                                                                                                                                                                 | Café                                                                                        | LL1   |
| 9.30-<br>10.50PM                                                                       | FILM The mystery of Picasso (dir: Henri-Georges Clouzot, 1956)*                         |                                                                                                           |                                                                                                                                                                 | Domain Theatre                                                                              | LL3   |
| 9.30-<br>10.30PM                                                                       | MUSIC Live musical performance by The Eddie Bronson Trio                                |                                                                                                           |                                                                                                                                                                 | Entrance court                                                                              | G     |

## FLOOR PLAN